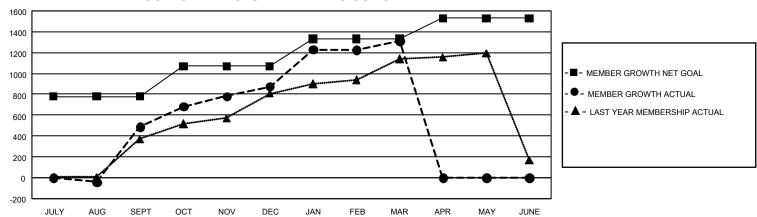

## GMT Constitutional Area 5 - C, Group B

REPORT DOES NOT INCLUDE CLUBS IN UNDISTRICTED AREAS.

| Clubs                 |               |           |               | Members               |                         |                         |                                                    |
|-----------------------|---------------|-----------|---------------|-----------------------|-------------------------|-------------------------|----------------------------------------------------|
| RESULTS FOR 2023-2024 |               |           |               | RESULTS FOR 2023-2024 |                         |                         |                                                    |
| QUARTER               | NEW CLUB GOAL | NEW CLUBS | DROPPED CLUBS | QUARTER MEM           | MBER GROWTH NET<br>GOAL | MEMBER GROWTH<br>ACTUAL | DROPPED MEMBERS<br>ACTUAL (including<br>transfers) |
| JULY/AUG/SEPT         | 21            | 0         | 0             | JULY/AUG/SEPT         | 780                     | 663                     | 88                                                 |
| OCT/NOV/DEC           | 0             | 2         | 0             | OCT/NOV/DEC           | 290                     | 499                     | 56                                                 |
| JAN/FEB/MAR           | 12            | 8         | 0             | JAN/FEB/MAR           | 260                     | 547                     | 79                                                 |
| APR/MAY/JUNE          | 9             | 0         | 0             | APR/MAY/JUNE          | 200                     | 0                       | 0                                                  |

## GOALS AND ACTUAL MEMBERS CUMULATIVE

| DROPPED CLUBS: 0 |     | 273 CLUBS OF 409 ADDED 1   | GENDER DISTRIBUTION                 |                |  |
|------------------|-----|----------------------------|-------------------------------------|----------------|--|
|                  |     | OR MORE NEW MEMBERS        | MALE                                | 5,754 (55.64%) |  |
|                  |     |                            | FEMALE                              | 4,587 (44.36%) |  |
| DROPPED MEMBERS  |     |                            | NON BINARY                          | 0 (0.00%)      |  |
| DECEASED         | 3   |                            | PREFER NOT TO ANSWER                | 0 (0.00%)      |  |
| CLUB CANCELLED   | 0   |                            | TOTAL FAMILY UNIT MEMBERS 99        |                |  |
| OTHER            | 220 | CLICK HERE FOR             | TO THE PARTIES OF THE MEMBERS       |                |  |
| TOTAL            | 223 | CUMULATIVE MEMBERSHIP DATA | FAMILY MEMBERS PAYING HALF DUES 509 |                |  |