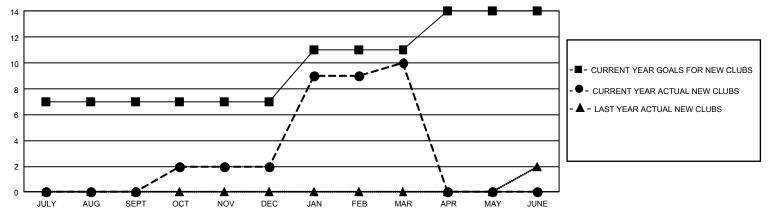

## GMT Constitutional Area 5 - C, Group B

REPORT DOES NOT INCLUDE CLUBS IN UNDISTRICTED AREAS.

| Clubs                 |               |           |               | Members               |                         |                         |                                                    |
|-----------------------|---------------|-----------|---------------|-----------------------|-------------------------|-------------------------|----------------------------------------------------|
| RESULTS FOR 2023-2024 |               |           |               | RESULTS FOR 2023-2024 |                         |                         |                                                    |
| QUARTER               | NEW CLUB GOAL | NEW CLUBS | DROPPED CLUBS | QUARTER MEM           | MBER GROWTH NET<br>GOAL | MEMBER GROWTH<br>ACTUAL | DROPPED MEMBERS<br>ACTUAL (including<br>transfers) |
| JULY/AUG/SEPT         | 21            | 0         | 0             | JULY/AUG/SEPT         | 780                     | 663                     | 88                                                 |
| OCT/NOV/DEC           | 0             | 2         | 0             | OCT/NOV/DEC           | 290                     | 499                     | 56                                                 |
| JAN/FEB/MAR           | 12            | 8         | 0             | JAN/FEB/MAR           | 260                     | 547                     | 79                                                 |
| APR/MAY/JUNE          | 9             | 0         | 0             | APR/MAY/JUNE          | 200                     | 0                       | 0                                                  |

## GOALS AND ACTUAL NEW CLUBS CUMULATIVE